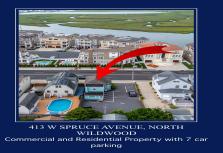

## CONTACT

Scan to see Property page.

Total Bedr 0 Bath 0 Bath 0 Year 90 Type Mixed Use **Block Number** 102 Listing # 251806 SPRUCE AVENUE, NORTH WILDWOOD and Residential Property with 7 car Taxes 5053.00 parking COMMENTS Amazing opportunity to Own Your Own Business and Have an additional residential 1

bedroom for your occupancy or for additional rental income. The First Floor is currently owner occupied and is an established hair salon that has been well established for many years. With 7 Car parking and an incredible amount of visibility, this location is truly a blessing for those looking ...