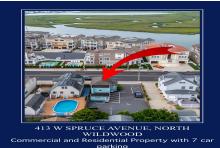

Price \$599,777.00

413 Spruce, North Wildwood, NJ, 08260

PROPERTY DETAILS

 Total Rooms

 Bedrooms
 0

 Baths Full
 0

 Baths Half
 0

 Year Built
 1990

# COMMENTS

Amazing opportunity to Own Your Own Business and Have an additional residential 1 bedroom for your occupancy or for additional rental income. The First Floor is currently owner occupied and is an established hair salon that has been well established for many years. With 7 Car parking and an incredible amount of visibilty, this location is truly a blessing for those looking...