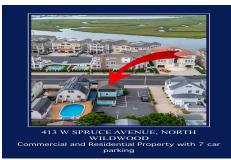

Berger Realty, Inc 1330 Bay Avenue Ocean City, NJ 08226

609-391-1330/609-391-1300 info@bergerrealty.com

413 Spruce, North Wildwood, NJ, 08260

Price \$599,777.00

## **COMMENTS**

Amazing opportunity to Own Your Own Business and Have an additional residential 1 bedroom for your occupancy or for additional rental income. The First Floor is currently owner occupied and is an established hair salon that has been well established for many years. With 7 Car parking and an incredible amount of visibilty, this location is truly a blessing for those looking...