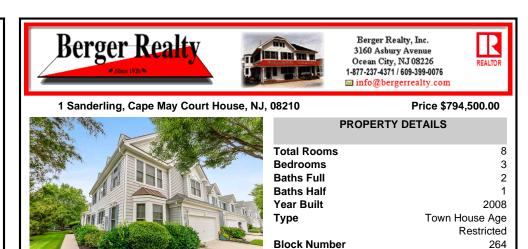

1 Sanderling, Cape May Court House, NJ, 08210

|  | PRO                                                                       |
|--|---------------------------------------------------------------------------|
|  | Total Rooms<br>Bedrooms<br>Baths Full<br>Baths Half<br>Year Built<br>Type |
|  | Block Number<br>Listing #<br>Taxes                                        |

## Price \$794,500.00

REALTOR

| PROPERTY DETAILS |                |  |  |  |  |
|------------------|----------------|--|--|--|--|
| Total Rooms      | 8              |  |  |  |  |
| Bedrooms         | 3              |  |  |  |  |
| Baths Full       | 2              |  |  |  |  |
| Baths Half       | 1              |  |  |  |  |
| Year Built       | 2008           |  |  |  |  |
| Туре             | Town House Age |  |  |  |  |
|                  | Restricted     |  |  |  |  |
| Block Number     | 264            |  |  |  |  |
| Listing #        | 251800         |  |  |  |  |
| Taxes            | 8487.00        |  |  |  |  |