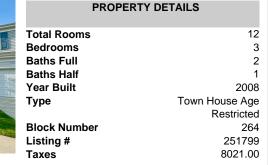

|       | PROPERTY DETAILS |                |
|-------|------------------|----------------|
|       | Total Rooms      | 12             |
|       | Bedrooms         | 3              |
|       | Baths Full       | 2              |
|       | Baths Half       | 1              |
|       | Year Built       | 2008           |
|       | Туре             | Town House Age |
|       |                  | Restricted     |
|       | Block Number     | 264            |
| 2.    | Listing #        | 251799         |
| 1 the | Taxes            | 8021.00        |
|       |                  |                |