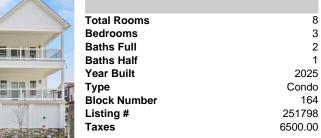

#### Price \$649,000.00

8

3

2

1

2025

164

Condo

251798

6500.00

| $\land$ | PROPERTY DETAILS                                                                                                |
|---------|-----------------------------------------------------------------------------------------------------------------|
|         | Total Rooms<br>Bedrooms<br>Baths Full<br>Baths Half<br>Year Built<br>Type<br>Block Number<br>Listing #<br>Taxes |