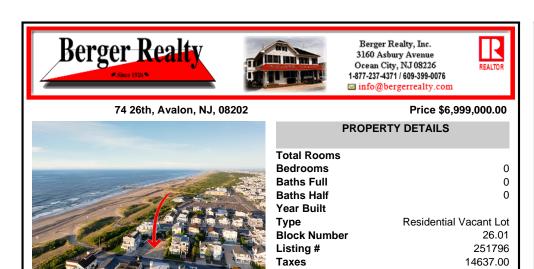

# 74 26th, Avalon, NJ, 08202

#### Price \$6,999,000.00

| P                                                                                                               | PROPERTY DETAILS                                                     |
|-----------------------------------------------------------------------------------------------------------------|----------------------------------------------------------------------|
| Total Rooms<br>Bedrooms<br>Baths Full<br>Baths Half<br>Year Built<br>Type<br>Block Number<br>Listing #<br>Taxes | 0<br>0<br>0<br>Residential Vacant Lot<br>26.01<br>251796<br>14637.00 |