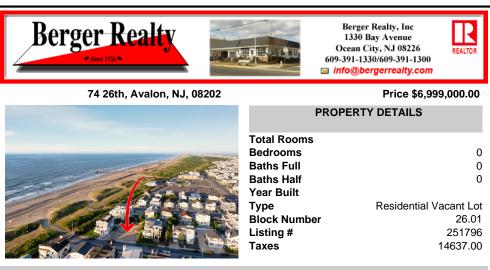

#### Price \$6,999,000.00

| PROPERTY DETAILS                                                                                                |                                                                      |
|-----------------------------------------------------------------------------------------------------------------|----------------------------------------------------------------------|
| Total Rooms<br>Bedrooms<br>Baths Full<br>Baths Half<br>Year Built<br>Type<br>Block Number<br>Listing #<br>Taxes | 0<br>0<br>0<br>Residential Vacant Lot<br>26.01<br>251796<br>14637.00 |