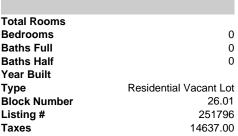

#### Price \$6,999,000.00

| PROPERTY DETAILS                                                                                                |                                                                      |
|-----------------------------------------------------------------------------------------------------------------|----------------------------------------------------------------------|
| Total Rooms<br>Bedrooms<br>Baths Full<br>Baths Half<br>Year Built<br>Type<br>Block Number<br>Listing #<br>Taxes | 0<br>0<br>0<br>Residential Vacant Lot<br>26.01<br>251796<br>14637.00 |