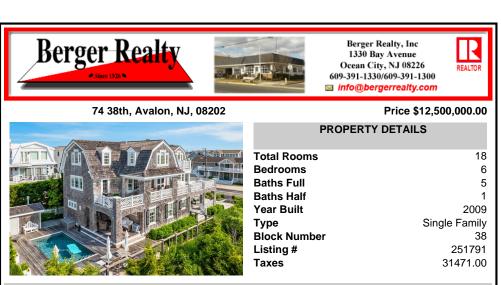

## COMMENTS

Oceanfront Living at Its Finest! Perfectly positioned behind 110 feet of natural dune protection, this exceptional beachfront home in Avalon blends timeless coastal architecture with modern luxury. Inspired by the classic elegance of the Hamptons, this shingled retreat offers unmatched 180-degree ocean views and a lifestyle defined by tranquility, style, and seamless indo...

| L. | PROPERTY FEATURES                                                                                 |                                                                                                                                                                                             |                                                                                                                 |                                                                                                                 |  |  |
|----|---------------------------------------------------------------------------------------------------|---------------------------------------------------------------------------------------------------------------------------------------------------------------------------------------------|-----------------------------------------------------------------------------------------------------------------|-----------------------------------------------------------------------------------------------------------------|--|--|
|    | Exterior<br>Shingle<br>Stone<br>Wood                                                              | OutsideFeatures<br>Deck<br>Enclosed/Covered Patio<br>Porch<br>Grill<br>Storage Building<br>Cable TV<br>Sidewalks<br>Outside Shower<br>In Ground Pool                                        | ParkingGarage<br>4 car parking                                                                                  | OtherRooms<br>Living Room<br>Dining Room<br>Kitchen<br>Recreation/Family<br>Laundry/Utility Room<br>See Remarks |  |  |
|    | InteriorFeatures<br>Bar<br>Fireplace- Gas<br>Wood Flooring<br>Security System<br>Smoke/Fire Alarm | AppliancesIncluded<br>Range<br>Oven<br>Self-Clean Oven<br>Microwave Oven<br>Refrigerator<br>Washer<br>Dryer<br>Dishwasher<br>Dishwasher<br>Disposal<br>Burglar Alarm<br>Smoke/Fire Detector | AlsoIncluded<br>Drapes<br>Curtains<br>Shades<br>Blinds<br>Rugs<br>Furniture<br>See Remarks<br>Window Treatments | Basement<br>Crawl Space                                                                                         |  |  |
|    | Heating<br>Gas Natural<br>Forced Air<br>Multi-Zoned                                               | Cooling<br>Central Air Condition<br>Multi Zoned                                                                                                                                             | HotWater<br>Gas- Natural<br>On Demand                                                                           | Water<br>Public                                                                                                 |  |  |

Sewer Public