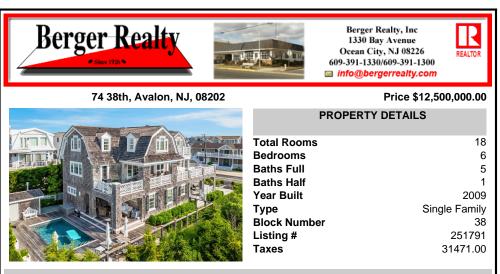

## COMMENTS

Oceanfront Living at Its Finest! Perfectly positioned behind 110 feet of natural dune protection, this exceptional beachfront home in Avalon blends timeless coastal architecture with modern luxury. Inspired by the classic elegance of the Hamptons, this shingled retreat offers unmatched 180-degree ocean views and a lifestyle defined by tranquility, style, and seamless indo...

| PROPERTY FEATURES                                                                                 |                                                                                                                                                                               |                                                                                                                 |                                                                                                                 |  |  |
|---------------------------------------------------------------------------------------------------|-------------------------------------------------------------------------------------------------------------------------------------------------------------------------------|-----------------------------------------------------------------------------------------------------------------|-----------------------------------------------------------------------------------------------------------------|--|--|
| Exterior<br>Shingle<br>Stone<br>Wood                                                              | OutsideFeatures<br>Deck<br>Enclosed/Covered Patio<br>Porch<br>Grill<br>Storage Building<br>Cable TV<br>Sidewalks<br>Outside Shower<br>In Ground Pool                          | ParkingGarage<br>4 car parking                                                                                  | OtherRooms<br>Living Room<br>Dining Room<br>Kitchen<br>Recreation/Family<br>Laundry/Utility Room<br>See Remarks |  |  |
| InteriorFeatures<br>Bar<br>Fireplace- Gas<br>Wood Flooring<br>Security System<br>Smoke/Fire Alarm | AppliancesIncluded<br>Range<br>Oven<br>Self-Clean Oven<br>Microwave Oven<br>Refrigerator<br>Washer<br>Dryer<br>Dishwasher<br>Disposal<br>Burglar Alarm<br>Smoke/Fire Detector | AlsoIncluded<br>Drapes<br>Curtains<br>Shades<br>Blinds<br>Rugs<br>Furniture<br>See Remarks<br>Window Treatments | Basement<br>Crawl Space                                                                                         |  |  |
| Heating<br>Gas Natural<br>Forced Air<br>Multi-Zoned                                               | Cooling<br>Central Air Condition<br>Multi Zoned                                                                                                                               | HotWater<br>Gas- Natural<br>On Demand                                                                           | Water<br>Public                                                                                                 |  |  |
| Sewer                                                                                             |                                                                                                                                                                               |                                                                                                                 |                                                                                                                 |  |  |