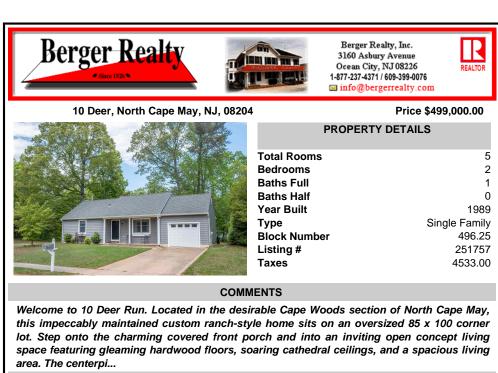

## COMMENTS

Welcome to 10 Deer Run. Located in the desirable Cape Woods section of North Cape May, this impeccably maintained custom ranch-style home sits on an oversized 85 x 100 corner lot. Step onto the charming covered front porch and into an inviting open concept living space featuring gleaming hardwood floors, soaring cathedral ceilings, and a spacious living area. The centerpi ...