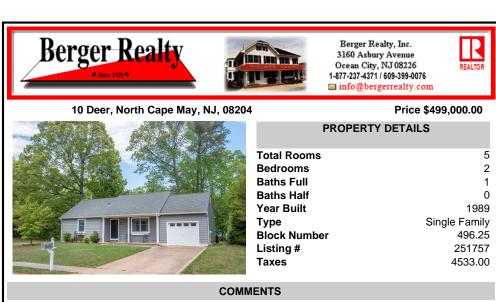

10 Deer, North Cape May, NJ, 08204

| SUPA GINGE | Pi                                                                                                              |
|------------|-----------------------------------------------------------------------------------------------------------------|
|            | Total Rooms<br>Bedrooms<br>Baths Full<br>Baths Half<br>Year Built<br>Type<br>Block Number<br>Listing #<br>Taxes |

## Price \$499,000.00 **PROPERTY DETAILS** 5 s 0 1989

Berger Realty, Inc.

3160 Asbury Avenue

Ocean City, NJ 08226

REALTOR

2

1

Single Family

496.25

251757

4533.00