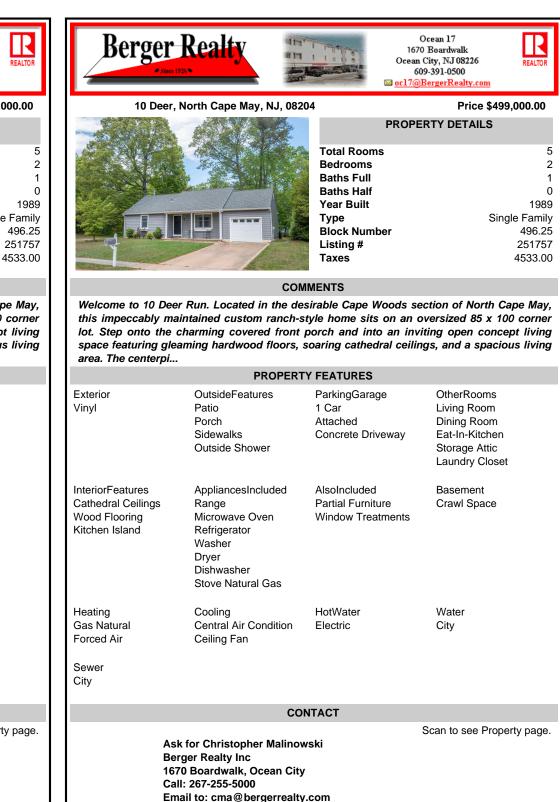

## COMMENTS

Taxes

Welcome to 10 Deer Run. Located in the desirable Cape Woods section of North Cape May, this impeccably maintained custom ranch-style home sits on an oversized 85 x 100 corner lot. Step onto the charming covered front porch and into an inviting open concept living space featuring gleaming hardwood floors, soaring cathedral ceilings, and a spacious living area. The centerpi...

|         | PROPERTY FEATURES                                                         |                                                                                                                     |                                                         |                                                                                               |
|---------|---------------------------------------------------------------------------|---------------------------------------------------------------------------------------------------------------------|---------------------------------------------------------|-----------------------------------------------------------------------------------------------|
|         | Exterior<br>Vinyl                                                         | OutsideFeatures<br>Patio<br>Porch<br>Sidewalks<br>Outside Shower                                                    | ParkingGarage<br>1 Car<br>Attached<br>Concrete Driveway | OtherRooms<br>Living Room<br>Dining Room<br>Eat-In-Kitchen<br>Storage Attic<br>Laundry Closet |
|         | InteriorFeatures<br>Cathedral Ceilings<br>Wood Flooring<br>Kitchen Island | AppliancesIncluded<br>Range<br>Microwave Oven<br>Refrigerator<br>Washer<br>Dryer<br>Dishwasher<br>Stove Natural Gas | AlsoIncluded<br>Partial Furniture<br>Window Treatments  | Basement<br>Crawl Space                                                                       |
|         | Heating<br>Gas Natural<br>Forced Air                                      | Cooling<br>Central Air Condition<br>Ceiling Fan                                                                     | HotWater<br>Electric                                    | Water<br>City                                                                                 |
|         | Sewer<br>City                                                             |                                                                                                                     |                                                         |                                                                                               |
| CONTACT |                                                                           |                                                                                                                     |                                                         |                                                                                               |
|         | Ask f<br>Berg<br>1670                                                     | Scan to see Property pag                                                                                            |                                                         |                                                                                               |