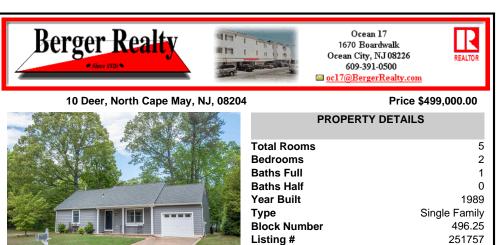

## COMMENTS

Taxes

Welcome to 10 Deer Run. Located in the desirable Cape Woods section of North Cape May, this impeccably maintained custom ranch-style home sits on an oversized 85 x 100 corner lot. Step onto the charming covered front porch and into an inviting open concept living space featuring gleaming hardwood floors, soaring cathedral ceilings, and a spacious living area. The centerpi...