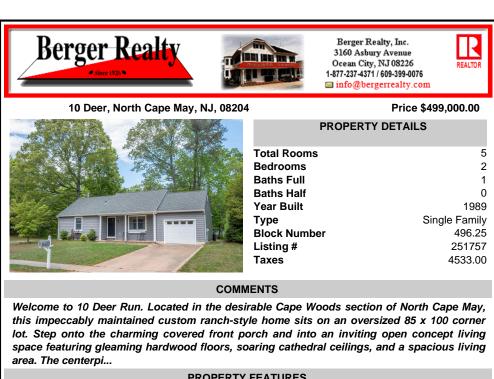

## COMMENTS

Welcome to 10 Deer Run. Located in the desirable Cape Woods section of North Cape May, this impeccably maintained custom ranch-style home sits on an oversized 85 x 100 corner lot. Step onto the charming covered front porch and into an inviting open concept living space featuring gleaming hardwood floors, soaring cathedral ceilings, and a spacious living area. The centerpi ...