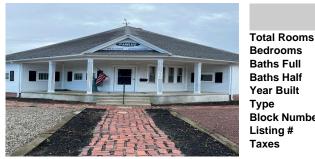

6766.00

106 Main, Cape May Court House, NJ, 08210

Price \$599,900.00

# PROPERTY DETAILS

Bedrooms 0
Baths Full
Baths Half
Year Built
Type Office/Professional
Block Number 269
Listing # 251755

# COMMENTS

Prime Office Space for Sale on High-Traffic Route 9 in the Commercial District of Cape May Court House, NJ; Includes Rear Lot with Development Potential Excellent opportunity to own a highly visible office building located on Route 9/ Main Street with consistent foot and vehicle traffic, ideal for a business seeking exposure or an investor looking to expand. This well-mai...