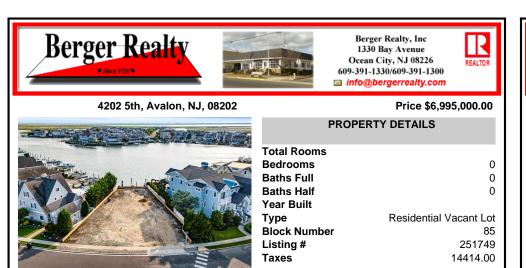

### Price \$6,995,000.00

| PROPERTY                                                          | DETAILS     |
|-------------------------------------------------------------------|-------------|
| Total Rooms<br>Bedrooms<br>Baths Full<br>Baths Half<br>Year Built |             |
| Type<br>Block Number<br>Listing #<br>Taxes                        | Residential |

| al Rooms   |                        |
|------------|------------------------|
| drooms     | 0                      |
| ths Full   | 0                      |
| ths Half   | 0                      |
| ar Built   |                        |
| be         | Residential Vacant Lot |
| ock Number | 85                     |
| ting #     | 251749                 |
| kes        | 14414.00               |
|            |                        |