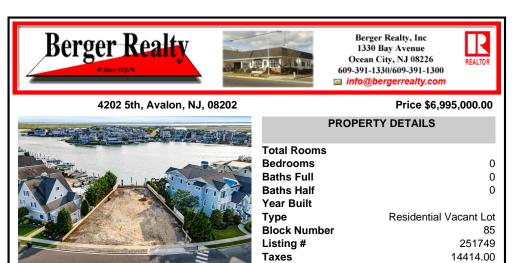

#### Price \$6,995,000.00

**Residential Vacant Lot** 

0

0

0

85

251749

14414.00

|               | PROPERTY DETAILS |             |
|---------------|------------------|-------------|
|               | Total Rooms      |             |
|               | Bedrooms         |             |
|               | Baths Full       |             |
|               | Baths Half       |             |
|               | Year Built       |             |
|               | Туре             | Residential |
|               | Block Number     |             |
| Alex und Alex | Listing #        |             |
|               | Taxes            |             |