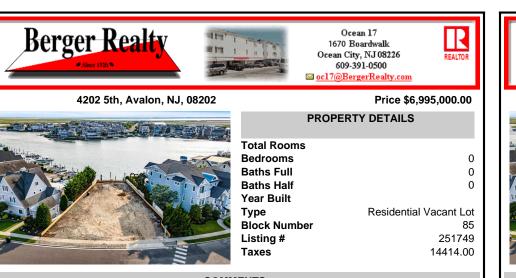

# COMMENTS

Rare opportunity to build your custom dream home on this premium bayfront lot located on the highly desired Blue Fish Harbor. This 10,694 Sq.Ft. lot allows for construction of a 6,000+ Sq.Ft. home. The reverse pie shape lot with 90\' of street frontage presents an opportunity for a truly special design with extraordinary curb appeal. With multiple comparable sales in the a...

## COMMENTS

Rare opportunity to build your custom dream home on this premium bayfront lot located on the highly desired Blue Fish Harbor. This 10,694 Sq.Ft. lot allows for construction of a 6,000+ Sq.Ft. home. The reverse pie shape lot with 90\' of street frontage presents an opportunity for a truly special design with extraordinary curb appeal. With multiple comparable sales in the a...