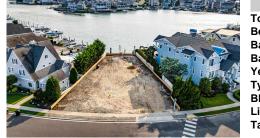

# COMMENTS

Rare opportunity to build your custom dream home on this premium bayfront lot located on the highly desired Blue Fish Harbor. This 10,694 Sq.Ft. lot allows for construction of a 6,000+ Sq.Ft. home. The reverse pie shape lot with 90\' of street frontage presents an opportunity for a truly special design with extraordinary curb appeal. With multiple comparable sales in the a...

## COMMENTS

Rare opportunity to build your custom dream home on this premium bayfront lot located on the highly desired Blue Fish Harbor. This 10,694 Sq.Ft. lot allows for construction of a 6,000+ Sq.Ft. home. The reverse pie shape lot with 90\' of street frontage presents an opportunity for a truly special design with extraordinary curb appeal. With multiple comparable sales in the a...