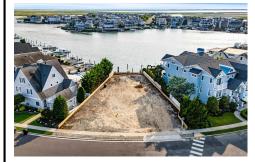

## **COMMENTS**

Rare opportunity to build your custom dream home on this premium bayfront lot located on the highly desired Blue Fish Harbor. This 10,694 SqFt lot allows for construction of a 6,000+ SqFt home. The reverse pie shape lot with 90\' of street frontage presents an opportunity for a truly special design with extraordinary curb appeal. With multiple comparable sales in the area ...