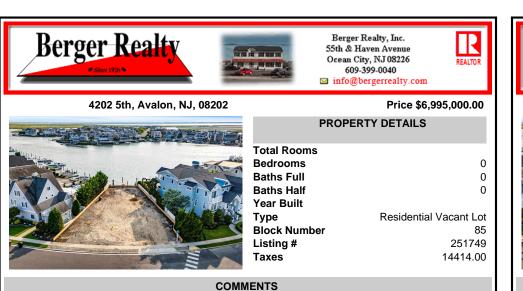

Rare opportunity to build your custom dream home on this premium bayfront lot located on the highly desired Blue Fish Harbor. This 10,694 SqFt lot allows for construction of a 6,000+ SqFt home. The reverse pie shape lot with 90\' of street frontage presents an opportunity for a truly special design with extraordinary curb appeal. With multiple comparable sales in the area ...

## COMMENTS

Rare opportunity to build your custom dream home on this premium bayfront lot located on the highly desired Blue Fish Harbor. This 10,694 SqFt lot allows for construction of a 6,000+ SqFt home. The reverse pie shape lot with 90\' of street frontage presents an opportunity for a truly special design with extraordinary curb appeal. With multiple comparable sales in the area ...