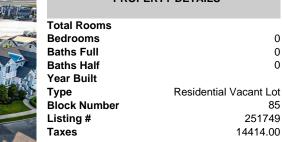

### Price \$6,995,000.00

| Total<br>Bedro |
|----------------|
| Baths<br>Baths |
| Year           |
| Type<br>Block  |
| Listin         |
| Taxes          |

|            | FROFERIT DETAILS |                        |
|------------|------------------|------------------------|
|            | Total Rooms      |                        |
| THE NUMBER | Bedrooms         | 0                      |
| - Frank    | Baths Full       | 0                      |
| APT.       | Baths Half       | 0                      |
|            | Year Built       |                        |
|            | Туре             | Residential Vacant Lot |
| Con Co     | Block Numb       | er 85                  |
|            | Listing #        | 251749                 |
|            | Taxes            | 14414.00               |
|            |                  |                        |

PPOPEPTY DETAILS