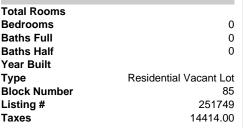

#### Price \$6,995,000.00

| Tota          |
|---------------|
| Bed           |
| Bath          |
| Bath          |
| Yea           |
| Тур           |
| Bloc<br>Listi |
| Taxe          |

| otal Rooms |                        |
|------------|------------------------|
| edrooms    | 0                      |
| aths Full  | 0                      |
| aths Half  | 0                      |
| ear Built  |                        |
| /pe        | Residential Vacant Lot |
| ock Number | 85                     |
| sting #    | 251749                 |
| ixes       | 14414.00               |
|            |                        |