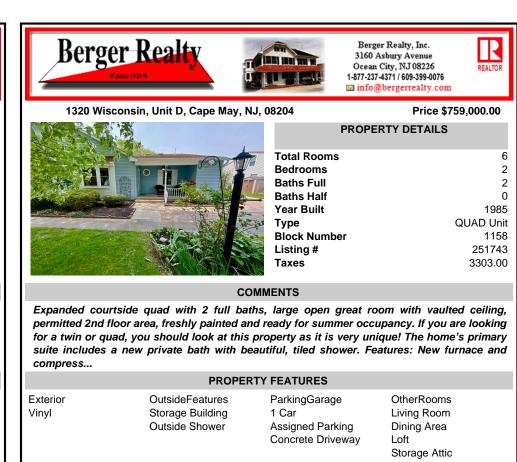

1320 Wisconsin, Unit D, Cape May, NJ, 08204

Ocean City, NJ 08226 REALTOR 1-877-237-4371 / 609-399-0076 info@bergerrealty.com

Price \$759,000.00

Berger Realty, Inc.

3160 Asbury Avenue

|         | PROPERTY DETAILS                                                  |  |                          |  |  |
|---------|-------------------------------------------------------------------|--|--------------------------|--|--|
|         | Total Rooms<br>Bedrooms<br>Baths Full<br>Baths Half<br>Year Built |  | 6<br>2<br>2<br>0<br>1985 |  |  |
| A STATE | Туре                                                              |  | QUAD Unit                |  |  |
|         | Block Number                                                      |  | 1158                     |  |  |
|         | Listing #                                                         |  | 251743                   |  |  |
|         | Taxes                                                             |  | 3303.00                  |  |  |

## COMMENTS

Expanded courtside quad with 2 full baths, large open great room with vaulted ceiling, permitted 2nd floor area, freshly painted and ready for summer occupancy. If you are looking for a twin or quad, you should look at this property as it is very unique! The home's primary suite includes a new private bath with beautiful, tiled shower. Features: New furnace and compress...

| PROPERTY FEATURES                                                    |                                                                                                                                   |                                                                 |                                                                   |  |  |  |
|----------------------------------------------------------------------|-----------------------------------------------------------------------------------------------------------------------------------|-----------------------------------------------------------------|-------------------------------------------------------------------|--|--|--|
| Exterior<br>Vinyl                                                    | OutsideFeatures<br>Storage Building<br>Outside Shower                                                                             | ParkingGarage<br>1 Car<br>Assigned Parking<br>Concrete Driveway | OtherRooms<br>Living Room<br>Dining Area<br>Loft<br>Storage Attic |  |  |  |
| InteriorFeatures<br>Wood Flooring                                    | AppliancesIncluded<br>Range<br>Microwave Oven<br>Refrigerator<br>Washer<br>Dryer<br>Dishwasher<br>Disposal<br>Smoke/Fire Detector | AlsoIncluded<br>Blinds                                          | Basement<br>Crawl Space                                           |  |  |  |
| Heating<br>Gas Natural<br>Forced Air<br>Multi-Zoned<br>Sewer<br>City | Cooling<br>Central Air Condition                                                                                                  | HotWater<br>Electric                                            | Water<br>City                                                     |  |  |  |
| CONTACT                                                              |                                                                                                                                   |                                                                 |                                                                   |  |  |  |
|                                                                      | Ask for Tanya Pinkerton                                                                                                           |                                                                 | Scan to see Property page.                                        |  |  |  |