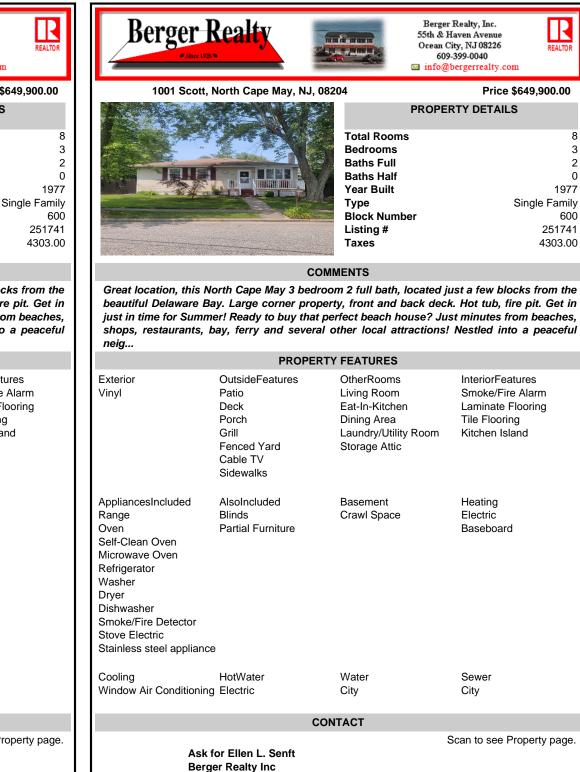

## COMMENTS

Type

Listing #

Taxes

Block Number

Great location, this North Cape May 3 bedroom 2 full bath, located just a few blocks from the beautiful Delaware Bay. Large corner property, front and back deck. Hot tub, fire pit. Get in just in time for Summer! Ready to buy that perfect beach house? Just minutes from beaches, shops, restaurants, bay, ferry and several other local attractions! Nestled into a peaceful neig...

| PROPERTY FEATURES                                                                                                                                                                               |                                                                                            |                                                                                                     |                                                                                              |
|-------------------------------------------------------------------------------------------------------------------------------------------------------------------------------------------------|--------------------------------------------------------------------------------------------|-----------------------------------------------------------------------------------------------------|----------------------------------------------------------------------------------------------|
| Exterior<br>Vinyl                                                                                                                                                                               | OutsideFeatures<br>Patio<br>Deck<br>Porch<br>Grill<br>Fenced Yard<br>Cable TV<br>Sidewalks | OtherRooms<br>Living Room<br>Eat-In-Kitchen<br>Dining Area<br>Laundry/Utility Room<br>Storage Attic | InteriorFeatures<br>Smoke/Fire Alarm<br>Laminate Flooring<br>Tile Flooring<br>Kitchen Island |
| AppliancesIncluded<br>Range<br>Oven<br>Self-Clean Oven<br>Microwave Oven<br>Refrigerator<br>Washer<br>Dryer<br>Dishwasher<br>Smoke/Fire Detector<br>Stove Electric<br>Stainless steel appliance | AlsoIncluded<br>Blinds<br>Partial Furniture                                                | Basement<br>Crawl Space                                                                             | Heating<br>Electric<br>Baseboard                                                             |
| Cooling<br>Window Air Conditioning                                                                                                                                                              | HotWater<br>Electric                                                                       | Water<br>City                                                                                       | Sewer<br>City                                                                                |
| CONTACT                                                                                                                                                                                         |                                                                                            |                                                                                                     |                                                                                              |
| Scan to see Property pa<br>Ask for Ellen L. Senft                                                                                                                                               |                                                                                            |                                                                                                     |                                                                                              |