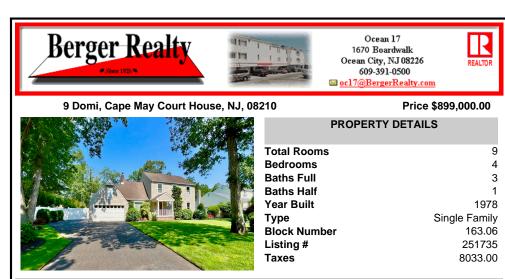

|       | Total Rooms  | 9             |
|-------|--------------|---------------|
|       | Bedrooms     | 4             |
|       | Baths Full   | 3             |
|       | Baths Half   | 1             |
| -     | Year Built   | 1978          |
| 1     | Туре         | Single Family |
| 1     | Block Number | 163.06        |
| er Ge | Listing #    | 251735        |
|       | Taxes        | 8033.00       |
|       |              |               |