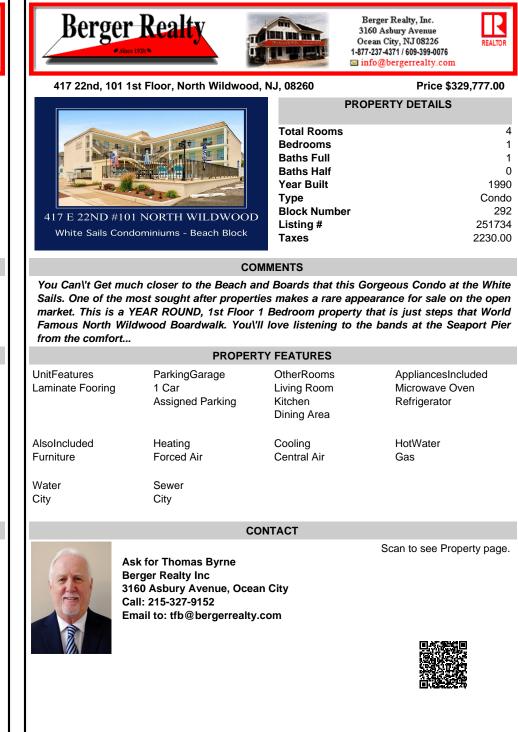

417 22nd, 101 1st Floor, North Wildwood, NJ, 08260

|                    | PROPERTY DETAILS |         |
|--------------------|------------------|---------|
|                    | Total Rooms      | 4       |
|                    | Bedrooms         | 1       |
|                    | Baths Full       | 1       |
|                    | Baths Half       | 0       |
|                    | Year Built       | 1990    |
|                    | Туре             | Condo   |
| RTH WILDWOOD       | Block Number     | 292     |
|                    | Listing #        | 251734  |
| iums - Beach Block | Taxes            | 2230.00 |

## COMMENTS

You Can\'t Get much closer to the Beach and Boards that this Gorgeous Condo at the White Sails. One of the most sought after properties makes a rare appearance for sale on the open market. This is a YEAR ROUND, 1st Floor 1 Bedroom property that is just steps that World Famous North Wildwood Boardwalk. You\'ll love listening to the bands at the Seaport Pier from the comfort ....

417 E 22ND #101 NO

White Sails Condomini