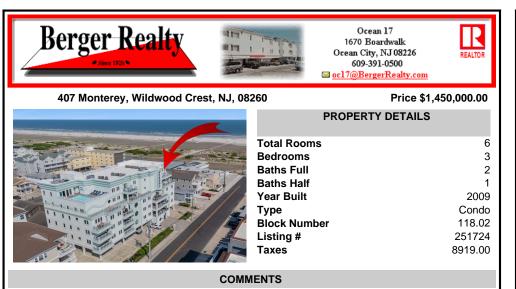

| Total Rooms  | 6       |
|--------------|---------|
| Bedrooms     | 3       |
| Baths Full   | 2       |
| Baths Half   | 1       |
| Year Built   | 2009    |
| Туре         | Condo   |
| Block Number | 118.02  |
| Listing #    | 251724  |
| Taxes        | 8919.00 |
|              |         |

**PROPERTY DETAILS** 