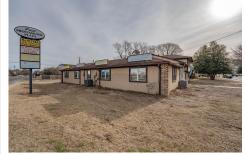

### **COMMENTS**

Exceptional commercial property in a prime location! Situated on a highly visible corner lot with over 36,000+- cars passing daily, this property offers approximately 3,500 sq. ft. of flexible space in the heart of Somers Point\'s General Business (GB) zone. The ground floor features an open layout that can be divided into separate offices, with two entrances, plus a rear...

### COMMENTS

Exceptional commercial property in a prime location! Situated on a highly visible corner lot with over 36,000+- cars passing daily, this property offers approximately 3,500 sq. ft. of flexible space in the heart of Somers Point\'s General Business (GB) zone. The ground floor features an open layout that can be divided into separate offices, with two entrances, plus a rear...