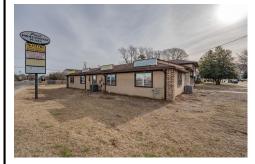

### **COMMENTS**

Exceptional commercial property in a prime location! Situated on a highly visible corner lot with over 36,000+- cars passing daily, this property offers approximately 3,500 sq. ft. of flexible space in the heart of Somers Point\'s General Business (GB) zone. The ground floor features an open layout that can be divided into separate offices, with two entrances, plus a rear...

### COMMENTS

Exceptional commercial property in a prime location! Situated on a highly visible corner lot with over 36,000+- cars passing daily, this property offers approximately 3,500 sq. ft. of flexible space in the heart of Somers Point\'s General Business (GB) zone. The ground floor features an open layout that can be divided into separate offices, with two entrances, plus a rear...