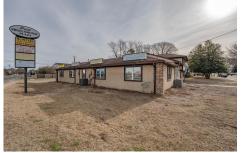

## **COMMENTS**

Exceptional commercial property in a prime location! Situated on a highly visible corner lot with over 36,000+- cars passing daily, this property offers approximately 3,500 sq. ft. of flexible space in the heart of Somers Point\'s General Business (GB) zone. The ground floor features an open layout that can be divided into separate offices, with two entrances, plus a rear...

## COMMENTS

Exceptional commercial property in a prime location! Situated on a highly visible corner lot with over 36,000+- cars passing daily, this property offers approximately 3,500 sq. ft. of flexible space in the heart of Somers Point\'s General Business (GB) zone. The ground floor features an open layout that can be divided into separate offices, with two entrances, plus a rear...