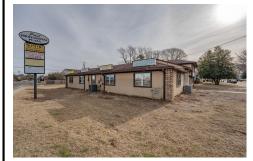

## **COMMENTS**

Exceptional commercial property in a prime location! Situated on a highly visible corner lot with over 36,000+- cars passing daily, this property offers approximately 3,500 sq. ft. of flexible space in the heart of Somers Point\'s General Business (GB) zone. The ground floor features an open layout that can be divided into separate offices, with two entrances, plus a rear...

## COMMENTS

Exceptional commercial property in a prime location! Situated on a highly visible corner lot with over 36,000+- cars passing daily, this property offers approximately 3,500 sq. ft. of flexible space in the heart of Somers Point\'s General Business (GB) zone. The ground floor features an open layout that can be divided into separate offices, with two entrances, plus a rear...