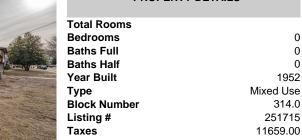

| 0         |
|-----------|
| 0         |
| •         |
| 0         |
| 0         |
| 1952      |
| Mixed Use |
| 314.0     |
| 251715    |
| 11659.00  |
|           |

**PROPERTY DETAILS** 