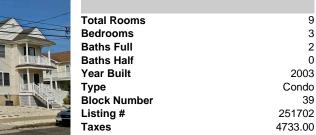

134 Sweetbriar, Wildwood Crest, NJ, 08260

Price \$750,000.00

| PROPERTY DETAILS |         |
|------------------|---------|
| Total Rooms      | 9       |
| Bedrooms         | 3       |
| Baths Full       | 2       |
| Baths Half       | 0       |
| Year Built       | 2003    |
| Туре             | Condo   |
| Block Number     | 39      |
| Listing #        | 251702  |
| Taxes            | 4733.00 |