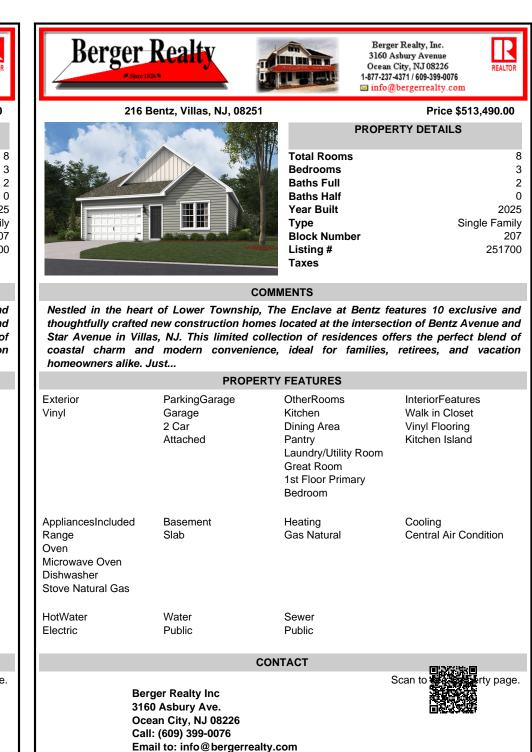

## COMMENTS

Taxes

207

Nestled in the heart of Lower Township, The Enclave at Bentz features 10 exclusive and thoughtfully crafted new construction homes located at the intersection of Bentz Avenue and Star Avenue in Villas, NJ. This limited collection of residences offers the perfect blend of coastal charm and modern convenience, ideal for families, retirees, and vacation homeowners alike. Just ...