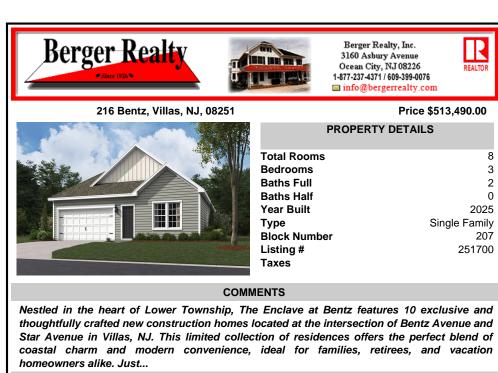

## COMMENTS

Taxes

Nestled in the heart of Lower Township, The Enclave at Bentz features 10 exclusive and thoughtfully crafted new construction homes located at the intersection of Bentz Avenue and Star Avenue in Villas, NJ. This limited collection of residences offers the perfect blend of coastal charm and modern convenience, ideal for families, retirees, and vacation homeowners alike. Just ...