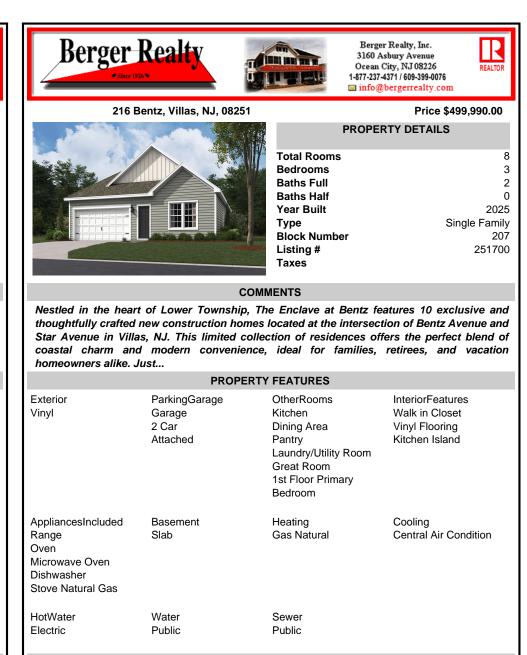

Block Number Listing # Taxes

REALTO

8

3

2

0

2025

207

251700

Single Family

## COMMENTS

Year Built

Type

Nestled in the heart of Lower Township, The Enclave at Bentz features 10 exclusive and thoughtfully crafted new construction homes located at the intersection of Bentz Avenue and Star Avenue in Villas, NJ. This limited collection of residences offers the perfect blend of coastal charm and modern convenience, ideal for families, retirees, and vacation homeowners alike. Just ...

|                                                                                                  |                                                                                          | PROPERTY FEATURES                            |                                                                                                                      |                                                                        |  |
|--------------------------------------------------------------------------------------------------|------------------------------------------------------------------------------------------|----------------------------------------------|----------------------------------------------------------------------------------------------------------------------|------------------------------------------------------------------------|--|
|                                                                                                  | Exterior<br>Vinyl                                                                        | ParkingGarage<br>Garage<br>2 Car<br>Attached | OtherRooms<br>Kitchen<br>Dining Area<br>Pantry<br>Laundry/Utility Room<br>Great Room<br>1st Floor Primary<br>Bedroom | InteriorFeatures<br>Walk in Closet<br>Vinyl Flooring<br>Kitchen Island |  |
|                                                                                                  | AppliancesIncluded<br>Range<br>Oven<br>Microwave Oven<br>Dishwasher<br>Stove Natural Gas | Basement<br>Slab                             | Heating<br>Gas Natural                                                                                               | Cooling<br>Central Air Condition                                       |  |
|                                                                                                  | HotWater<br>Electric                                                                     | Water<br>Public                              | Sewer<br>Public                                                                                                      |                                                                        |  |
|                                                                                                  | CONTACT                                                                                  |                                              |                                                                                                                      | 同業教会に同                                                                 |  |
| Ask for Mary Kuchka<br>Berger Realty Inc<br>3160 Asbury Avenue, Ocean City<br>Call: 609-576-2790 |                                                                                          |                                              |                                                                                                                      | Scan to <b>Parts a</b> ty page.                                        |  |