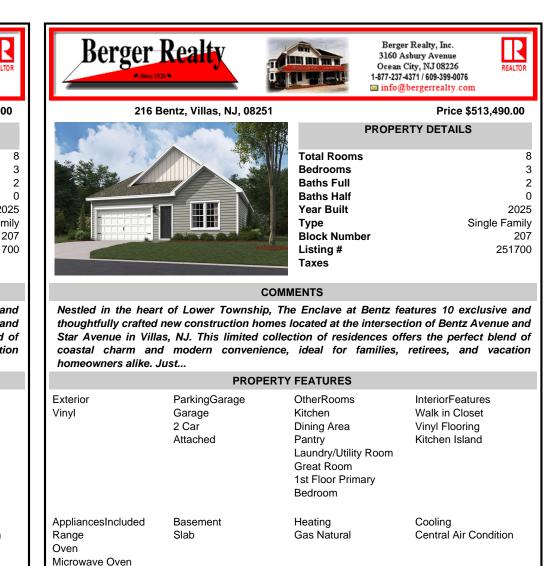

## COMMENTS

Taxes

Nestled in the heart of Lower Township, The Enclave at Bentz features 10 exclusive and thoughtfully crafted new construction homes located at the intersection of Bentz Avenue and Star Avenue in Villas, NJ. This limited collection of residences offers the perfect blend of coastal charm and modern convenience, ideal for families, retirees, and vacation homeowners alike. Just...