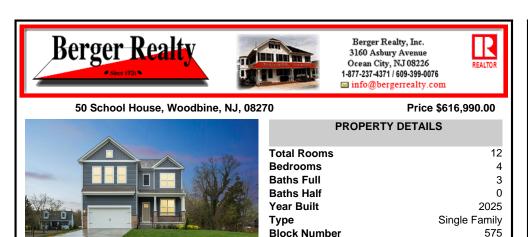

### 50 School House, Woodbine, NJ, 08270

#### Price \$616,990.00

12

4 3

0

2025

575

251699

12000.00

Single Family

| PROPERTY DETA                                                                                                   | ILS |
|-----------------------------------------------------------------------------------------------------------------|-----|
| Total Rooms<br>Bedrooms<br>Baths Full<br>Baths Half<br>Year Built<br>Type<br>Block Number<br>Listing #<br>Taxes | Si  |