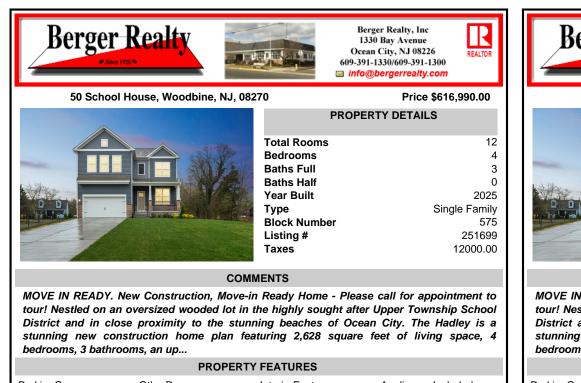

## Price \$616,990.00

| PROPERTY DETAILS                                                                                                |                                                                         |
|-----------------------------------------------------------------------------------------------------------------|-------------------------------------------------------------------------|
| Total Rooms<br>Bedrooms<br>Baths Full<br>Baths Half<br>Year Built<br>Type<br>Block Number<br>Listing #<br>Taxes | 12<br>4<br>3<br>0<br>2025<br>Single Family<br>575<br>251699<br>12000.00 |

COMMENTS

MOVE IN READY. New Construction, Move-in Ready Home - Please call for appointment to tour! Nestled on an oversized wooded lot in the highly sought after Upper Township School District and in close proximity to the stunning beaches of Ocean City. The Hadley is a stunning new construction home plan featuring 2,628 square feet of living space, 4 bedrooms, 3 bathrooms, an up...