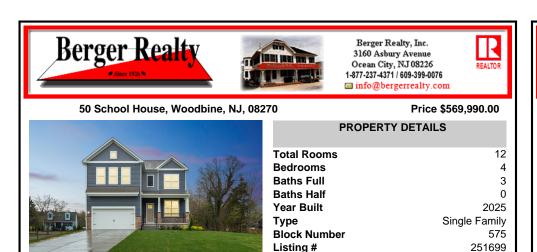

### 50 School House, Woodbine, NJ, 08270

#### Price \$569,990.00

| PROPERTY DETAILS                                                                  |
|-----------------------------------------------------------------------------------|
| Total RoomsBedroomsBaths FullBaths HalfYear BuiltTypeSiBlock NumberListing #Taxes |

| Fotal Rooms  | 12            |
|--------------|---------------|
| Bedrooms     | 4             |
| Baths Full   | 3             |
| Baths Half   | 0             |
| Year Built   | 2025          |
| Гуре         | Single Family |
| Block Number | 575           |
| _isting #    | 251699        |
| Taxes        | 12000.00      |
|              |               |