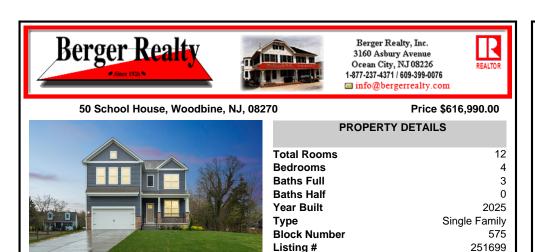

# 50 School House, Woodbine, NJ, 08270

#### Price \$616,990.00

12

4 3

0

2025

575

251699

12000.00

Single Family

| PROPERTY DETA                                                                                                   | ILS |
|-----------------------------------------------------------------------------------------------------------------|-----|
| Total Rooms<br>Bedrooms<br>Baths Full<br>Baths Half<br>Year Built<br>Type<br>Block Number<br>Listing #<br>Taxes | Si  |