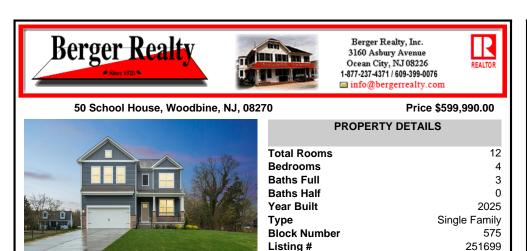

#### 50 School House, Woodbine, NJ, 08270

## Price \$599,990.00

12

4 3

0

2025

575

251699

12000.00

Single Family

| PROPERTY DETAIL                                                                                                 | _S |
|-----------------------------------------------------------------------------------------------------------------|----|
| Total Rooms<br>Bedrooms<br>Baths Full<br>Baths Half<br>Year Built<br>Type<br>Block Number<br>Listing #<br>Taxes | Si |