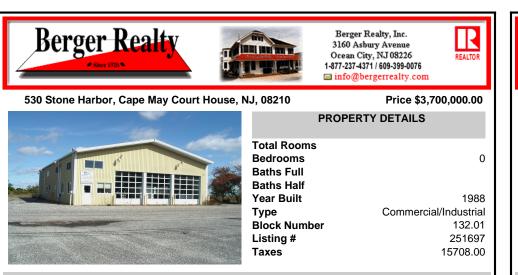

## COMMENTS

Fantastic Business Opportunity Near Stone Harbor, NJ! Unlock the potential of this prime development parcel offering a rare mixed-use opportunity just minutes from the pristine beaches of Stone Harbor. Whether you envision retail shops, a restaurant, hotel, office space, medical facility, or residential town homes—this property offers a flexible canvas for your commercia...

| PROPERTY FEATURES |          |       |       |  |  |
|-------------------|----------|-------|-------|--|--|
| Heating           | Cooling  | Water | Sewer |  |  |
| Electric          | Electric | City  | City  |  |  |