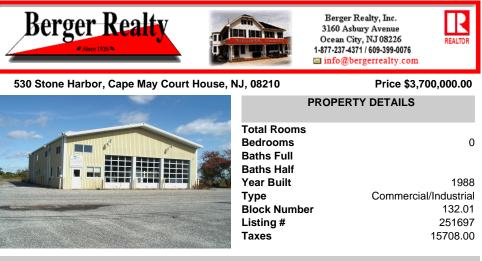

## COMMENTS

Fantastic Business Opportunity Near Stone Harbor, NJ! Unlock the potential of this prime development parcel offering a rare mixed-use opportunity just minutes from the pristine beaches of Stone Harbor. Whether you envision retail shops, a restaurant, hotel, office space, medical facility, or residential town homes—this property offers a flexible canvas for your commercia...

| PROPERTY FEATURES |          |       |       |  |  |
|-------------------|----------|-------|-------|--|--|
| Heating           | Cooling  | Water | Sewer |  |  |
| Electric          | Electric | City  | City  |  |  |