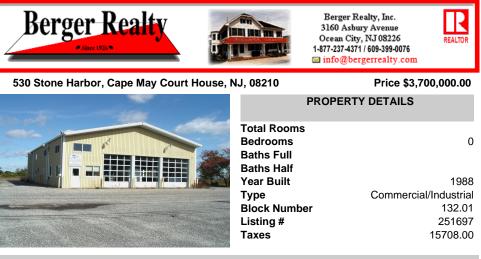

## COMMENTS

Fantastic Business Opportunity Near Stone Harbor, NJ! Unlock the potential of this prime development parcel offering a rare mixed-use opportunity just minutes from the pristine beaches of Stone Harbor. Whether you envision retail shops, a restaurant, hotel, office space, medical facility, or residential town homes-this property offers a flexible canvas for your commercia...

| PROPERTY FEATURES |          |       |       |  |  |
|-------------------|----------|-------|-------|--|--|
| Heating           | Cooling  | Water | Sewer |  |  |
| Electric          | Electric | City  | City  |  |  |