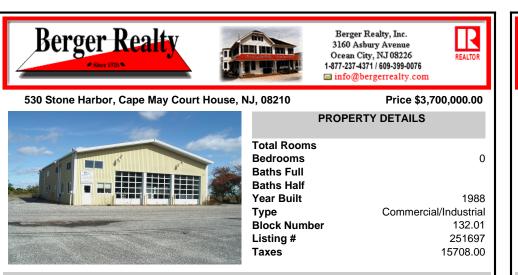

## COMMENTS

Fantastic Business Opportunity Near Stone Harbor, NJ! Unlock the potential of this prime development parcel offering a rare mixed-use opportunity just minutes from the pristine beaches of Stone Harbor. Whether you envision retail shops, a restaurant, hotel, office space, medical facility, or residential town homes-this property offers a flexible canvas for your commercia...

| PROPERTY FEATURES |          |       |       |  |  |
|-------------------|----------|-------|-------|--|--|
| Heating           | Cooling  | Water | Sewer |  |  |
| Electric          | Electric | City  | City  |  |  |