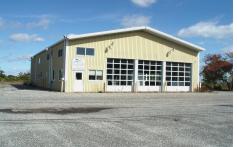

15708.00

Price \$3,700,000.00

530 Stone Harbor, Cape May Court House, NJ, 08210

PROPERTY DETAILS

Bedrooms 0
Baths Full
Baths Half
Year Built 1988
Type Commercial/Industrial
Block Number 132.01
Listing # 251697

Taxes

# COMMENTS

Fantastic Business Opportunity Near Stone Harbor, NJ! Unlock the potential of this prime development parcel offering a rare mixed-use opportunity just minutes from the pristine beaches of Stone Harbor. Whether you envision retail shops, a restaurant, hotel, office space, medical facility, or residential town homes—this property offers a flexible canvas for your commercia...