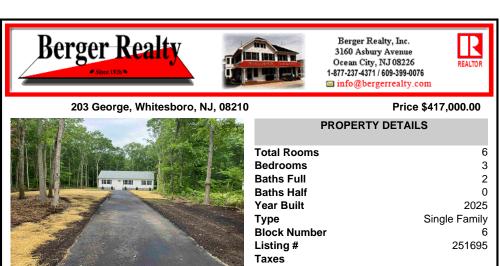

|                  | Price \$417,000.00 |  |  |  |
|------------------|--------------------|--|--|--|
| PROPERTY DETAILS |                    |  |  |  |
| Total Rooms      | 6                  |  |  |  |
| Bedrooms         | 3                  |  |  |  |
| Baths Full       | 2                  |  |  |  |
| Baths Half       | 0                  |  |  |  |
| Year Built       | 2025               |  |  |  |
| Туре             | Single Family      |  |  |  |
| Block Number     | 6                  |  |  |  |
| Listing #        | 251695             |  |  |  |
| Taxes            |                    |  |  |  |

Berger Realty, Inc.

3160 Asbury Avenue

Ocean City, NJ 08226

1-877-237-4371 / 609-399-0076

info@bergerrealty.com

REALTOR

## COMMENTS

NEW CONSTRUCTION completed spec home with certificate of occupancy. This delightful ranch is nestled 155 feet off the road on a wooded lot for privacy and seclusion. The lot is just shy of an acre which is an oversized lot for the neighborhood. This home boasts 3 spacious bedrooms with 2 full bathrooms and a side entrance with a mud/laundry room. The open floor plan featur ...