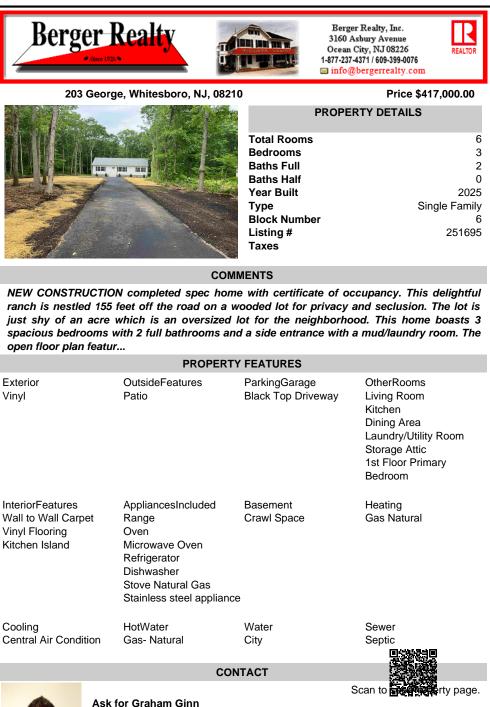

203 George, Whitesboro, NJ, 08210

|            | 1-877-237-4371 / 609-399-0076<br>info@bergerrealty.com | n             |
|------------|--------------------------------------------------------|---------------|
| )          | Price \$417,000.00                                     |               |
|            | PROPERTY DETAILS                                       |               |
| Total Room | S                                                      | 6             |
| Bedrooms   |                                                        | 3             |
| Baths Full |                                                        | 2             |
| Baths Half |                                                        | 0             |
| Year Built |                                                        | 2025          |
| Туре       | 5                                                      | Single Family |
| Block Numb | er                                                     | 6             |
| Listing #  |                                                        | 251695        |
| Taxes      |                                                        |               |

## COMMENTS

NEW CONSTRUCTION completed spec home with certificate of occupancy. This delightful ranch is nestled 155 feet off the road on a wooded lot for privacy and seclusion. The lot is just shy of an acre which is an oversized lot for the neighborhood. This home boasts 3 spacious bedrooms with 2 full bathrooms and a side entrance with a mud/laundry room. The open floor plan featur...