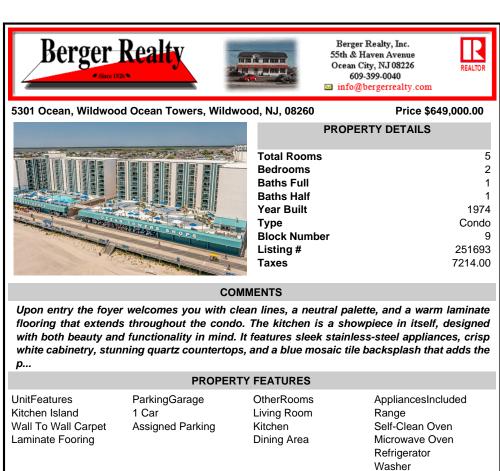

## COMMENTS

Upon entry the fover welcomes you with clean lines, a neutral palette, and a warm laminate flooring that extends throughout the condo. The kitchen is a showpiece in itself, designed with both beauty and functionality in mind. It features sleek stainless-steel appliances, crisp white cabinetry, stunning quartz countertops, and a blue mosaic tile backsplash that adds the p...