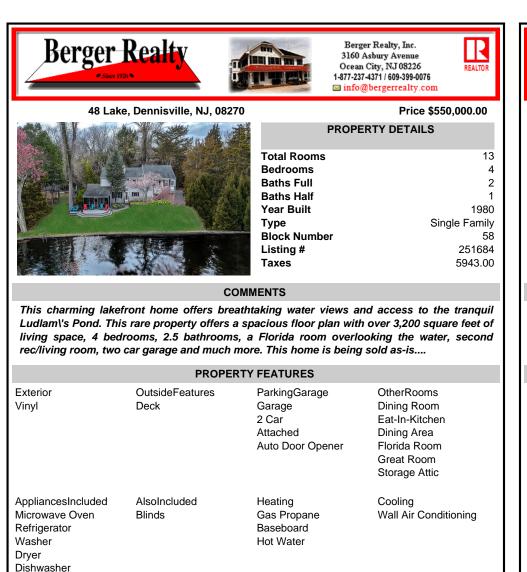

COMMENTS

This charming lakefront home offers breathtaking water views and access to the tranguil Ludlam\'s Pond. This rare property offers a spacious floor plan with over 3,200 square feet of living space, 4 bedrooms, 2.5 bathrooms, a Florida room overlooking the water, second rec/living room, two car garage and much more. This home is being sold as-is....