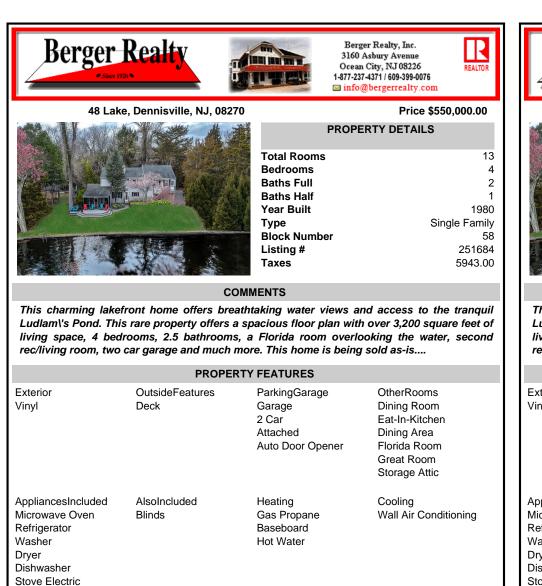

## COMMENTS

This charming lakefront home offers breathtaking water views and access to the tranquil Ludlaml's Pond. This rare property offers a spacious floor plan with over 3,200 square feet of living space, 4 bedrooms, 2.5 bathrooms, a Florida room overlooking the water, second rec/living room, two car garage and much more. This home is being sold as-is....