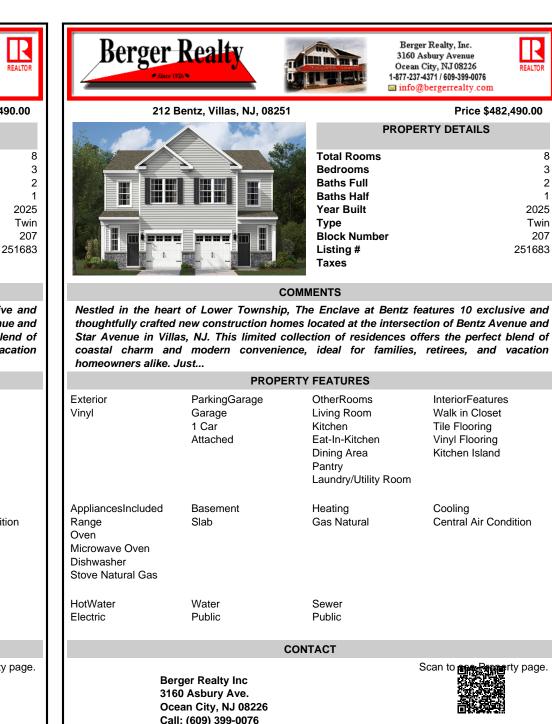

## COMMENTS

Nestled in the heart of Lower Township, The Enclave at Bentz features 10 exclusive and thoughtfully crafted new construction homes located at the intersection of Bentz Avenue and Star Avenue in Villas, NJ. This limited collection of residences offers the perfect blend of coastal charm and modern convenience, ideal for families, retirees, and vacation homeowners alike. Just ...

| PROPERTY FEATURES                                                                                                                                    |                                              |                                                                                                         |                                                                                         |
|------------------------------------------------------------------------------------------------------------------------------------------------------|----------------------------------------------|---------------------------------------------------------------------------------------------------------|-----------------------------------------------------------------------------------------|
| Exterior<br>Vinyl                                                                                                                                    | ParkingGarage<br>Garage<br>1 Car<br>Attached | OtherRooms<br>Living Room<br>Kitchen<br>Eat-In-Kitchen<br>Dining Area<br>Pantry<br>Laundry/Utility Room | InteriorFeatures<br>Walk in Closet<br>Tile Flooring<br>Vinyl Flooring<br>Kitchen Island |
| AppliancesIncluded<br>Range<br>Oven<br>Microwave Oven<br>Dishwasher<br>Stove Natural Gas                                                             | Basement<br>Slab                             | Heating<br>Gas Natural                                                                                  | Cooling<br>Central Air Condition                                                        |
| HotWater<br>Electric                                                                                                                                 | Water<br>Public                              | Sewer<br>Public                                                                                         |                                                                                         |
| CONTACT                                                                                                                                              |                                              |                                                                                                         |                                                                                         |
| Berger Realty Inc<br>3160 Asbury Ave.<br>Ocean City, NJ 08226<br>Call: (609) 399-0076<br>Email to: info@bergerrealty.co<br>Web: www.bergerrealty.com |                                              | y.com                                                                                                   | Scan to the Report page.                                                                |