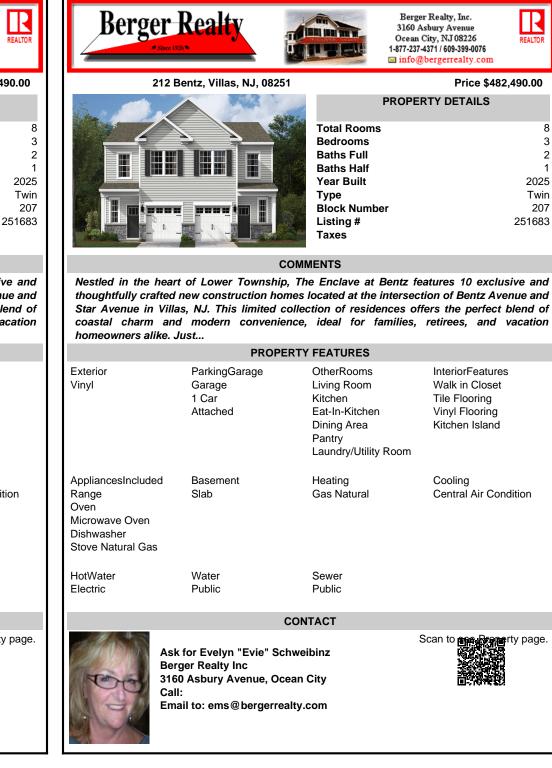

## COMMENTS

Nestled in the heart of Lower Township, The Enclave at Bentz features 10 exclusive and thoughtfully crafted new construction homes located at the intersection of Bentz Avenue and Star Avenue in Villas, NJ. This limited collection of residences offers the perfect blend of coastal charm and modern convenience, ideal for families, retirees, and vacation homeowners alike. Just ...

8

3

2

1